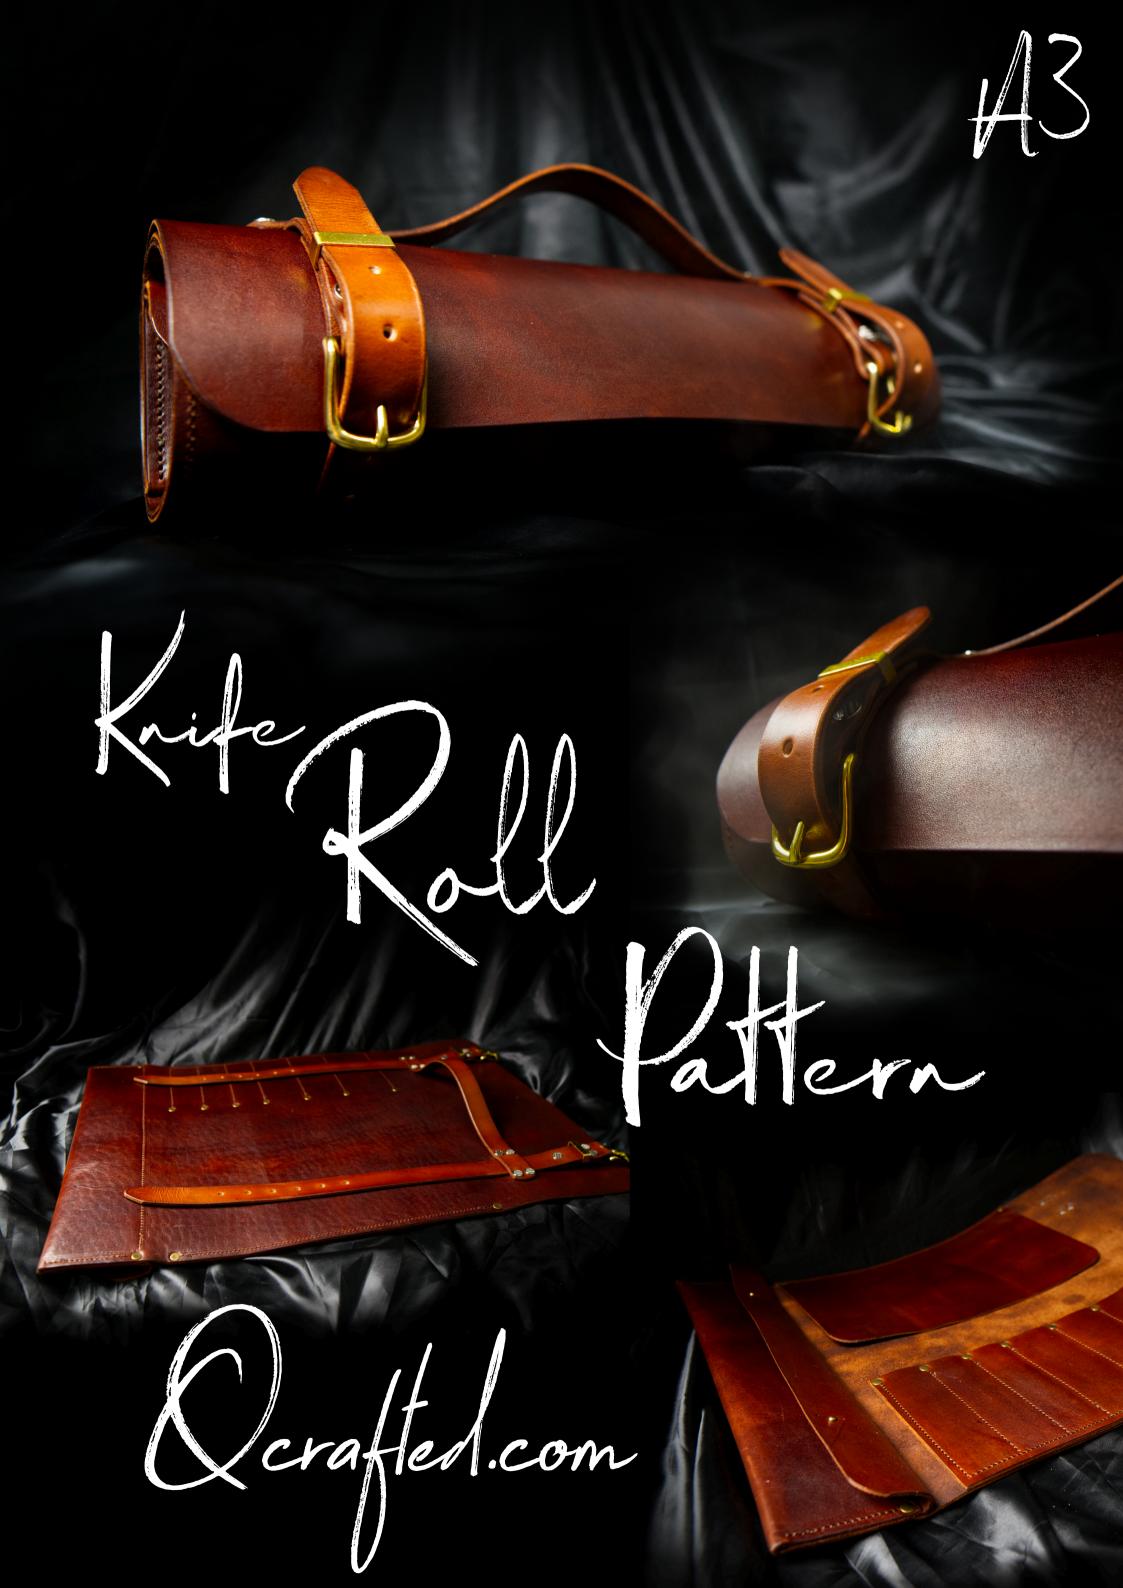

## **Knife Roll**

This project is big but not difficult to complete. It should take 2 to 8 working hours, depending on whether you are hand-stitching or machine-stitching. The process will take longer if you are dyeing the leather

The leather we use is veg tan cowhide 2.5mm thick for the main piece,
3.5mm for the straps and 1.8mm-2.mm thick for flaps and pockets
Handle straps 25mm/35cm long + 2 straps to close the roll 25mm/60cm long.

For instruction you can watch our video on YouTube

https://youtu.be/o2KluDMZMN8

More free patterns here:

https://Qcrafted.com