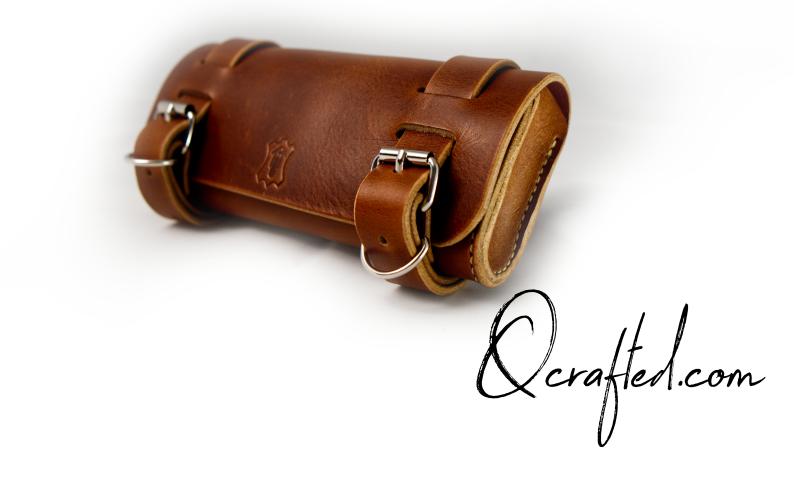

## **Attachable Retro Style Bicycle Tool Bag**

This bicycle tool bag is a great project to start with if you want to embark on your first project in three dimensions. It's easy, requiring only basic tools, and should take you no more than 2 working hours to complete. At the end, you'll have a great product that you can attach to any part of your bicycle or motorcycle.