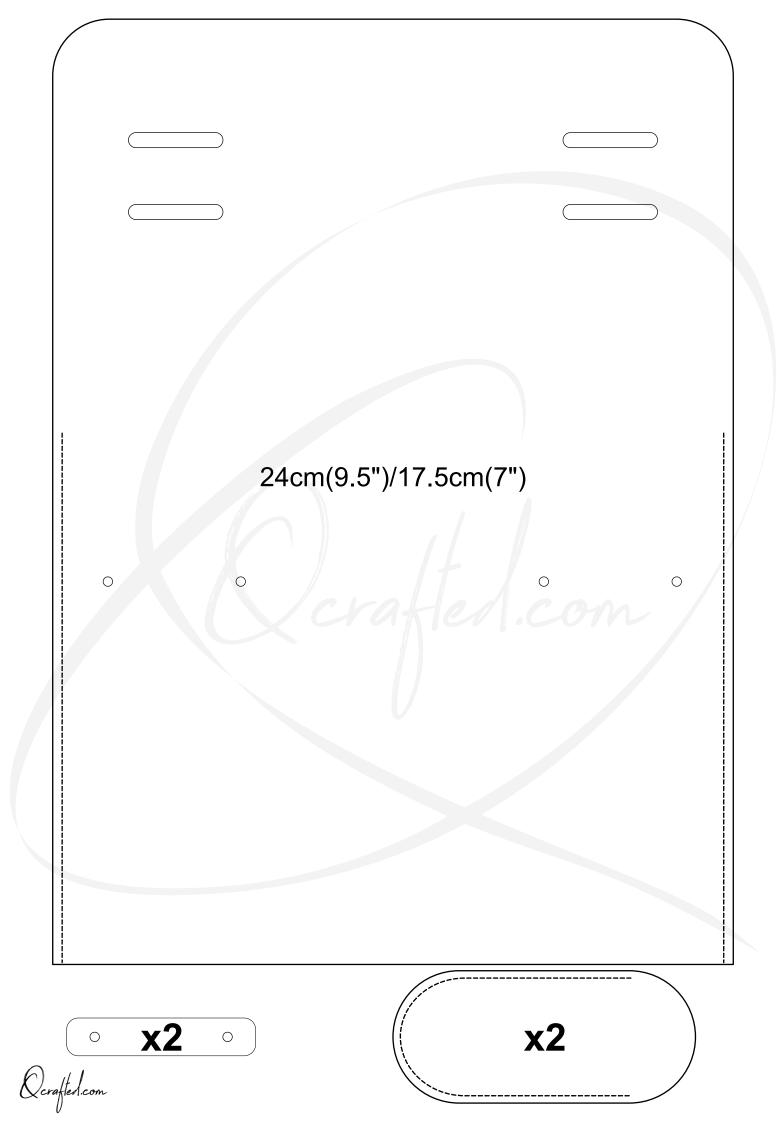

Retro eather Case Patern

Straps length 40cm(15.5') -you might need to adjust that!