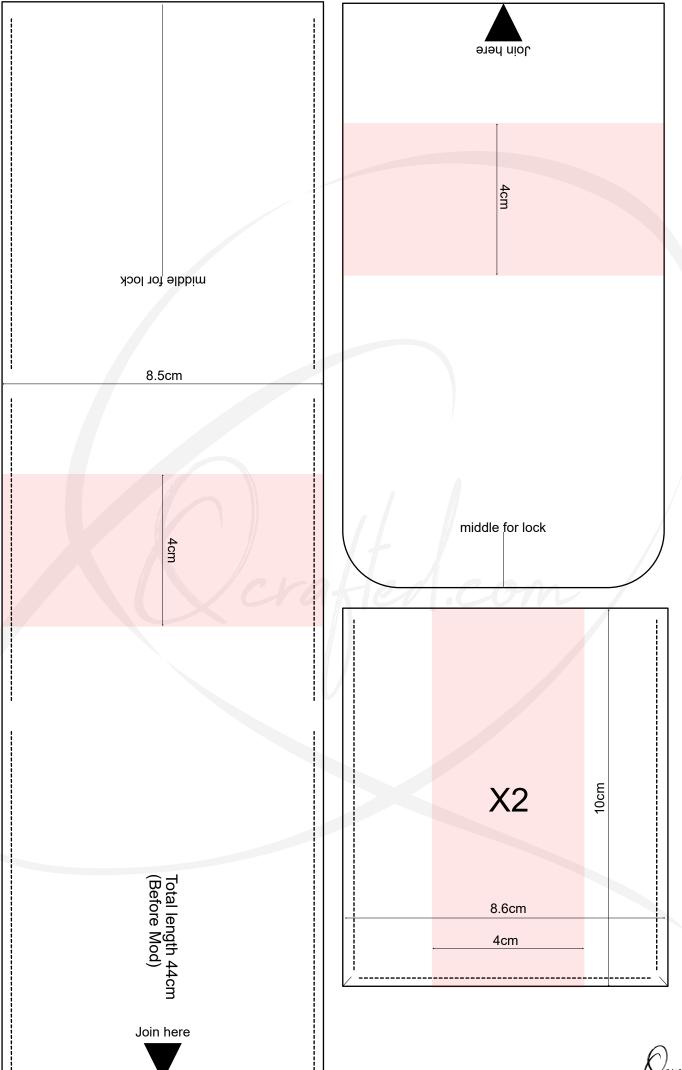

## Deck box

Welcome to this 2 in 1 pattern for playing cards, its easy project and you can do it by only using hand tools, you should be able to finish one of these boxes within 1-2 hours.

Print only page no.3 in 100% scale and check measurements with one on the pattern A4 Paper

Necessary tools and materials for this project:
utility knife, rotary cutter, edge creaser, compas, leather skiver,
hole puncher set,ruler, stitching hole puncher prongs, needles,
lighter, sandpaper, and edge slicker
The thread we use is 0.6mm wax thread
The leather we use is veg tan cowhide 2.5mm thick