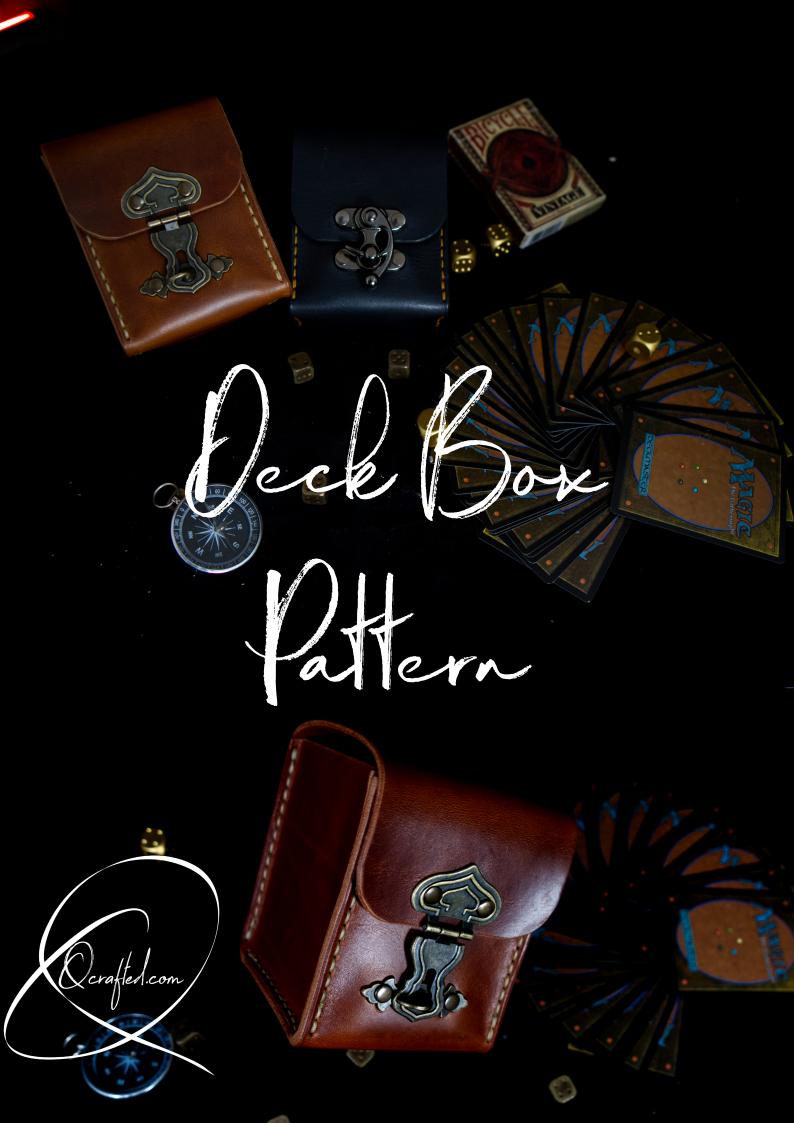

## Deck box

Welcome to this 2 in 1 pattern for playing cards, its easy project and you can do it by only using hand tools, you should be able to finish one of these boxes within 1-2 hours.

Print only page no.3 in 100% scale and check measurements with one on the pattern A4 Paper