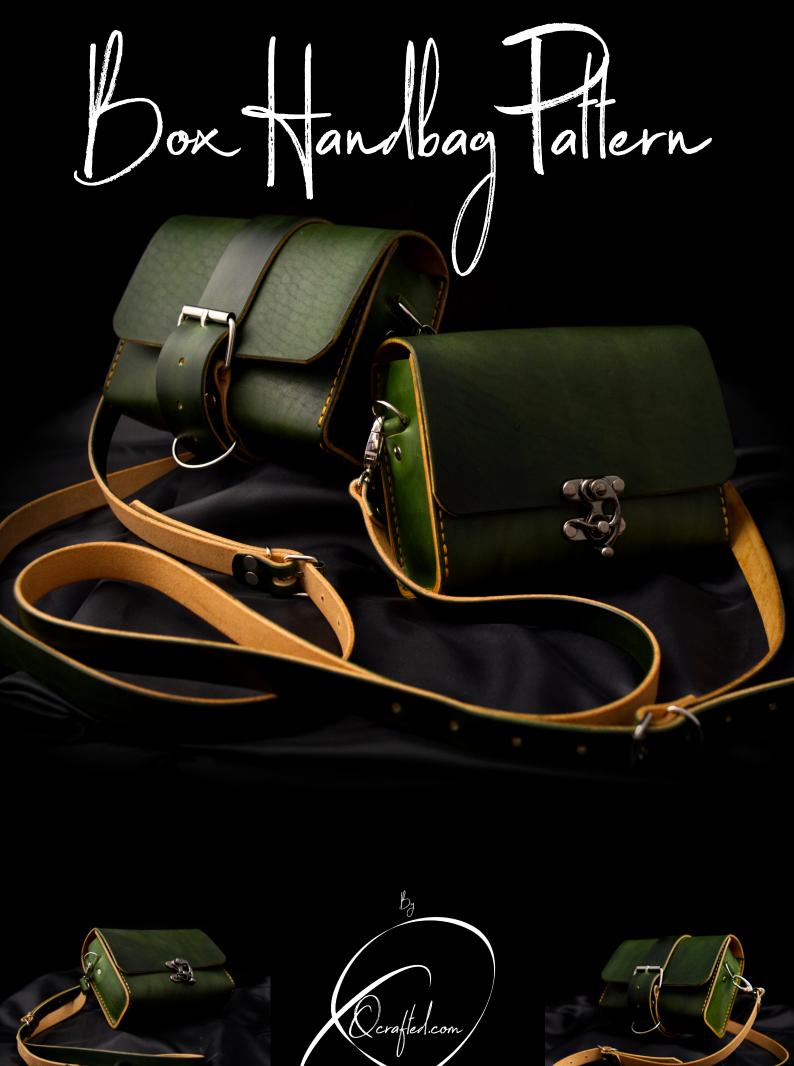

## **Battery Box Handbag**

This project took his name from a battery cover I made for a motorcycle and I took it to a motorcycle show, all the ladies were asking me to make a handbag from it so we did, and that's the pattern for it, this bag should take you about 3-4h to finish. We made 2 different locks on it so it's up to you which finish you prefer

The thread we use is 0.8mm wax thread in orange
The leather we use is veg tan cowhide 3.5mm thick for the main piece and the straps
And 2mm-2.5mm thick for side panels and D-ring mounts
Shoulder straps 20mm/110cm long + 20mm/40cm long.

If you making a bag with a strap we used it here 40mm/60cm long.

For instruction you can watch our video on YouTube

https://www.youtube.com/watch?v=9bZ8UHWjnPw&t=52s

More free patterns here:

**Qcrafted.com** 