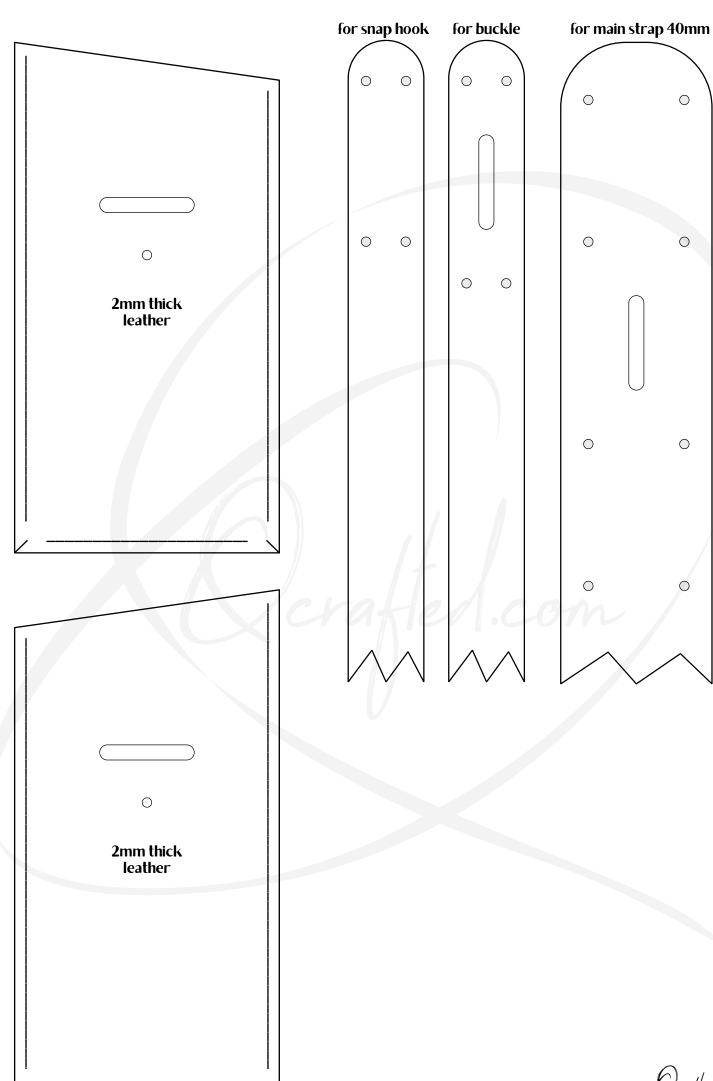

The thread we use is 0.8mm wax thread in orange
The leather we use is veg tan cowhide 3.5mm thick for the main piece and the straps
And 2mm-2.5mm thick for side panels and D-ring mounts
Shoulder straps 20mm/110cm long + 20mm/40cm long.

If you making a bag with a strap we used it here 40mm/60cm long.

For instruction you can watch our video on YouTube

https://www.youtube.com/watch?v=9bZ8UHWjnPw&t=52s

More free patterns here:

**Qcrafted.com** 