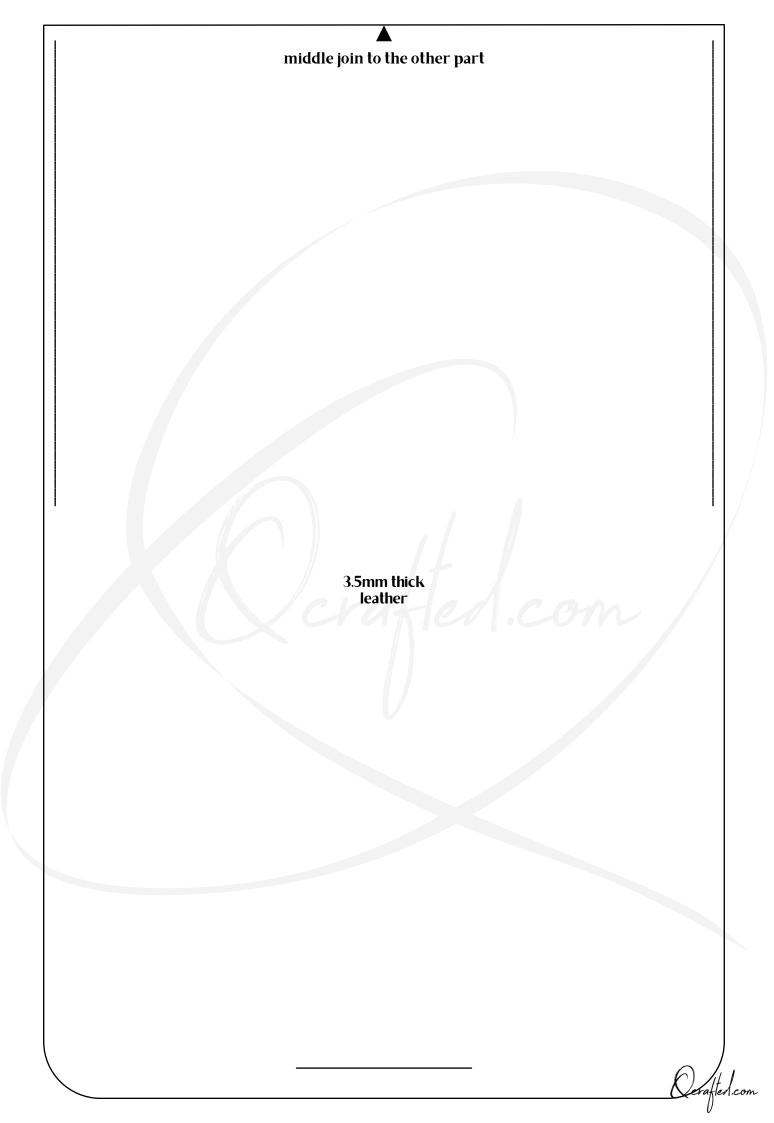

The thread we use is 0.8mm wax thread in orange
The leather we use is veg tan cowhide 3.5mm thick for the main piece and the straps
And 2mm-2.5mm thick for side panels and D-ring mounts
Shoulder straps 20mm/110cm long + 20mm/40cm long.

Ocrafted.com

Ocrafted.com

0

 $\bigcirc$ 

| D ring loops<br>2mm thick<br>leather | D rie<br>2m:<br>le                                                      | ng loops<br>m thick<br>ather |
|--------------------------------------|-------------------------------------------------------------------------|------------------------------|
| 0                                    |                                                                         | 0                            |
|                                      |                                                                         |                              |
|                                      |                                                                         |                              |
|                                      |                                                                         |                              |
|                                      | Flap ends here if you want to install swivel lock do it under this line | n/                           |
|                                      |                                                                         |                              |
|                                      |                                                                         |                              |
|                                      | middle join to the other part                                           |                              |